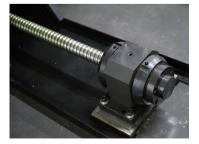

# **BS-1218S-600W**



BS-1218S series fixed head die board laser cutting machine is one of the core products of FengZhi die board laser cutting machine, it uses the classic cross slide movement structure and unique fixed optical path technology combination, through the design of mechanical structure to perfectly avoid the defects of beam quality, greatly improve the process effect of small and medium power cutting die, to meet the majority of the process needs of die processing. The medium and small power tool laser cutting machine has become one of the mainstream equipment for tool processing in the world.

#### **Detail image**







Machine tool

Lead screw

Laser head

## **Technical Parameter**

| Туре                   | BS-1218S-600W                                                                                       |
|------------------------|-----------------------------------------------------------------------------------------------------|
| Laser tube type        | Dongguan Fengzhi CO2 DC excited glass laser                                                         |
| Laser wavelength       | 10.6µm                                                                                              |
| Laser power            | 600W                                                                                                |
| Working area           | 1250mm×1850mm