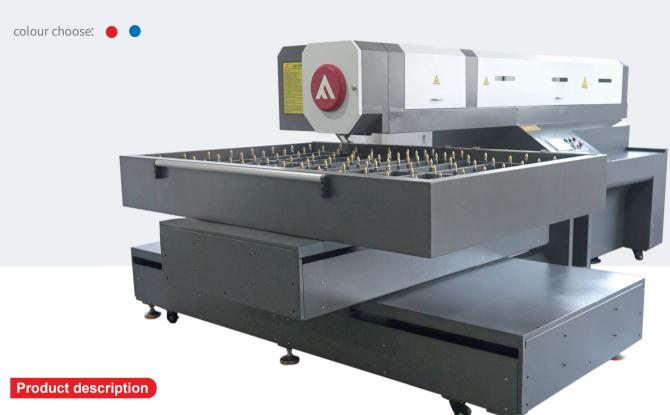

# **BS-1218S-600W**

BS-1218S series fixed head die board laser cutting machine is one of the core products of FengZhi die board laser cutting machine, it uses the classic cross slide movement structure and unique fixed optical path technology combination, through the design of mechanical structure to perfectly avoid the defects of beam quality, greatly improve the process effect of small and medium power cutting die, to meet the majority of the process needs of die processing. The medium and small power tool laser cutting machine has become one of the mainstream equipment for tool processing in the world.