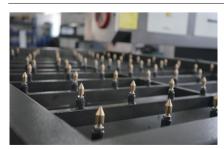

# **BS-1218S-600W**



BS-1218S series fixed head die board laser cutting machine is one of the core products of FengZhi die board laser cutting machine, it uses the classic cross slide movement structure and unique fixed optical path technology combination, through the design of mechanical structure to perfectly avoid the defects of beam quality, greatly improve the process effect of small and medium power cutting die, to meet the majority of the process needs of die processing. The medium and small power tool laser cutting machine has become one of the mainstream equipment for tool processing in the world.

#### **Detail image**







Machine tool

Lead screw

Laser head

## **Technical Parameter**

| Туре                   | BS-1218S-600W                                                                                       |
|------------------------|-----------------------------------------------------------------------------------------------------|
| Laser tube type        | Dongguan Fengzhi CO2 DC excited glass laser                                                         |
| Laser wavelength       | 10.6µm                                                                                              |
| Laser power            | 600W                                                                                                |
| Working area           | 1250mm×1850mm