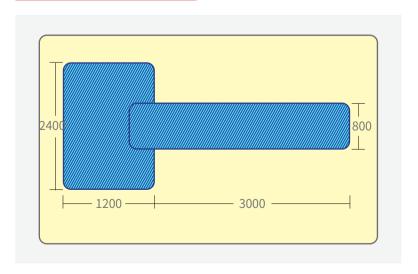

g system         | Laser dedicated cold water system 6200                                                              |
| Total power            | 6kw                                                                                                 |
| Machine weight         | 1500KG                                                                                              |
| Dimensions (L×W×H)     | 4070mm×3100mm×1790mm                                                                                |
| Machine tool structure | Open                                                                                                |
| Power supply needs     | 220V/50HZ/30A                                                                                       |

## Static top view of equipment



#### Processing sample diagram